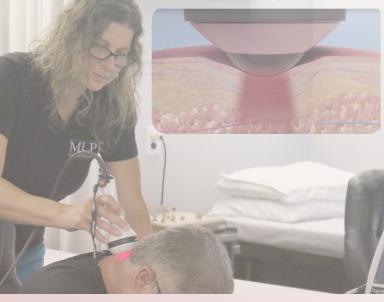

### Comprehensive Rehabilitation

Class IV Deep Tissue Laser Therapy (DTLT) helps you recover from your injury faster. This advanced procedure is now a staple in professional and university training rooms. DTLT facilitates both the vascular and cellular systems to enhance the healing of non-operative sprains/ strains as well as surgical repairs.